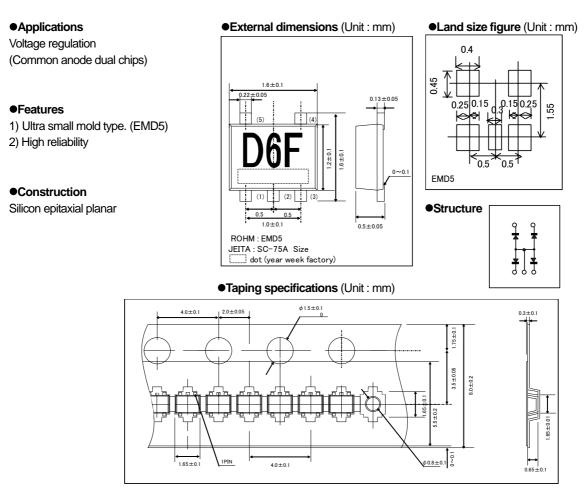

# Zener diode

# EMZ6.8E



#### ●Absolute maximum ratings (Ta=25°C)

| Parameter              | Symbol | Limits      | Unit |
|------------------------|--------|-------------|------|
| Power dissipation (*1) | Р      | 150         | mW   |
| Junction temperature   | Tj     | 150         | °C   |
| Storage temperature    | Tstg   | -55 to +150 | °C   |

(\*1) Total of 2 elements

## •Electrical characteristics (Ta=25°C)

| Parameter       | Symbol         | Min. | Тур. | Max. | Unit | Conditions           |
|-----------------|----------------|------|------|------|------|----------------------|
| Zener voltage   | Vz             | 6.47 | -    | 7.14 | V    | I <sub>z</sub> =5mA  |
| Reverse current | I <sub>R</sub> | -    | -    | 0.50 | μA   | V <sub>R</sub> =3.5V |

## Diodes



Electrical characteristic curves (T