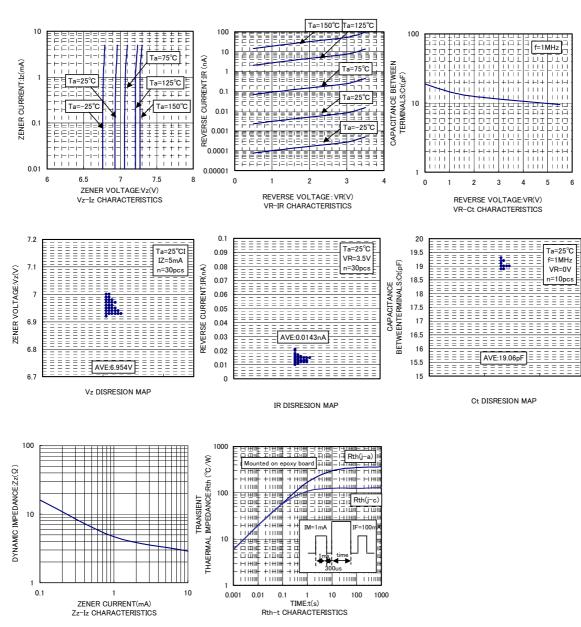

## •Electrical characteristics (Ta=25°C)

| Parameter       | Symbol         | Min. | Тур. | Max. | Unit | Conditions           |
|-----------------|----------------|------|------|------|------|----------------------|
| Zener voltage   | Vz             | 6.47 | -    | 7.14 | V    | I <sub>z</sub> =5mA  |
| Reverse current | I <sub>R</sub> | -    | -    | 0.50 | μA   | V <sub>R</sub> =3.5V |

## Diodes

Electrical characteristic curves (Ta=25°C)

ROHM